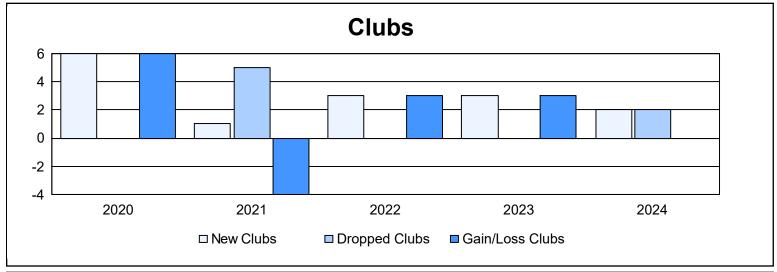

District 204 As of June 2024 Cumulative

| Year      | New<br>Clubs | Dropped<br>Clubs | Gain/<br>Loss<br>Clubs | New<br>Members | Charter<br>Members | Reinstate<br>Members | Transfer<br>Members | Total<br>Member<br>Added | Total<br>Members<br>Dropped | Gain/<br>Loss<br>Members |
|-----------|--------------|------------------|------------------------|----------------|--------------------|----------------------|---------------------|--------------------------|-----------------------------|--------------------------|
| 2019-2020 | 6            | 0                | 6                      | 107            | 128                | 17                   | 1                   | 253                      | 147                         | 106                      |
| 2020-2021 | 1            | 5                | -4                     | 164            | 42                 | 5                    | 2                   | 213                      | 227                         | -14                      |
| 2021-2022 | 3            | 0                | 3                      | 174            | 70                 | 6                    | 3                   | 253                      | 169                         | 84                       |
| 2022-2023 | 3            | 0                | 3                      | 218            | 93                 | 12                   | 9                   | 332                      | 172                         | 160                      |
| 2023-2024 | 2            | 2                | 0                      | 192            | 95                 | 7                    | 25                  | 319                      | 282                         | 37                       |
| Average   | 3            | 1                | 2                      | 171            | 86                 | 9                    | 8                   | 274                      | 199                         | 75                       |